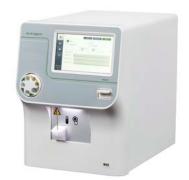

# Robust and easy-to-use

Designed for robustness and ease-of-use, the Exigo hematology system suits many types of veterinary clinics:

- Twelve pre-installed animal profiles provide flexibility.
- MPA technology enables a complete blood count from one drop of blood in one minute.
- · Robust equipment design helps ensure instrument uptime.

#### Display

7 inch TFT touch screen