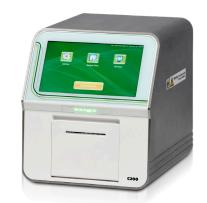

To achieve a diagnosis, the veterinarian needs to look at the manifestations of the disease. Investigating one of these parameters alone provides a good insight, however investigating multiple parameters provides assurance. The Exigo C200 is a veterinary clinical chemistry system, equipped to deliver valuable insight on both biochemistry and electrolytes.

# Minimal handling, maximized insight

- Portable device, with more than 30 pre-installed animal profiles, provides flexibility in use.
- Up to 17 parameters in one single run saves sample volume and analysis time.
- Three simple steps to results: apply sample to rotor, insert rotor, press start.

## Display

6.5 inch color touch TFT screen

#### Printout

- Internal thermal printer
- Combined (C200 and H400) printout available through H400

#### **Additional Features**

- Portable unit, handle on the back of the instrument
- No liquid reagents, no calibration
- Three simple steps to results