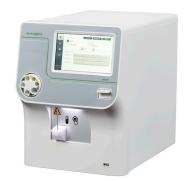

# Robust and easy-to-use

Designed for robustness and ease-of-use, the Exigo hematology system suits many types of veterinary clinics:

- Twelve pre-installed animal profiles provide flexibility.
- MPA technology enables a complete blood count from one drop of blood in one minute.
- Robust equipment design helps ensure instrument uptime.

## Display

7 inch TFT touch screen